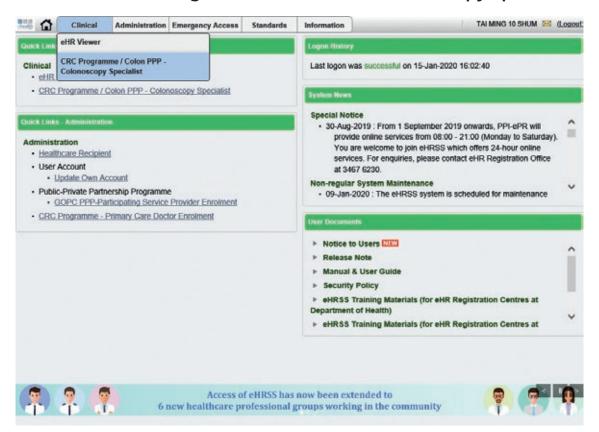

#### 1.2.2 Login to the eHRSS and access CRC IT System

CS can login the eHRSS using the user name, password and token passcode of the eHRSS (Figure 1 and Figure 2).

CS can then access CRC IT System via the eHRSS platform by choosing "Clinical" and then "CRC Programme/Colon PPP – Colonoscopy Specialist" (Figure 3).

The "To-do List" of the CS will be displayed after successful login to the CRC IT System (Figure 4).

In case CS has more than one HCI enrolled in the Programme, CS can view the "To-do List" of different HCI under the same HCP (Figure 5).

CS can access different functions of the CRC IT System by navigating the function tabs including "Search Enrolled Participant", "To-do List", "Payment Claim", and "My Profile" (Figure 4 and Figure 5).

#### Figure 3 : Access CRC IT System by choosing "Clinical" and then "CRC Programme/Colon PPP – Colonoscopy Specialist"