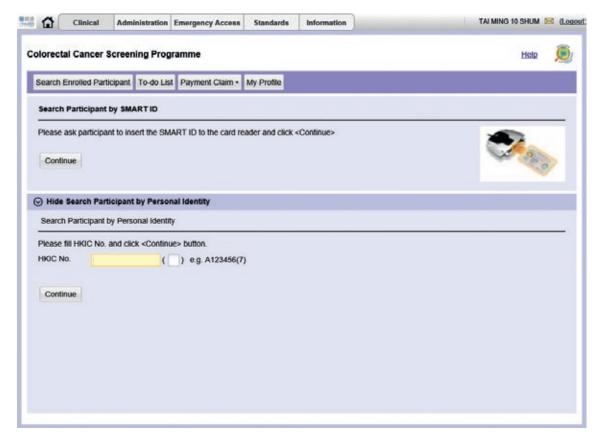

#### 2.1 Pre-procedural consultation

- Participant with a FIT positive result will receive a referral letter prescribed by the referring PCD. The participant will approach enrolled CS to arrange a Pre-procedural Consultation for Colonoscopy Examination. CS should note that the waiting time from the participant approaching the CS to the Pre-procedural Consultation should be less than 4 weeks.
- CS should check the participant's identity document and referral letter to confirm participant's eligibility to receive subsidised colonoscopy service.
- CS login the CRC IT System and request the participant to insert his/her HKIC into the Smart ID Card reader to access the personal account. Manual input is allowed only in case of failure of the Smart ID Card reader or when the participant is the holder of a Certificate of Exemption (Figure 6).
- CS should assess medical fitness of the participant for Colonoscopy Examination.
- If the participant is considered medically fit for Colonoscopy Examination, the CS should:
  - (i) explain the procedure, risks and complications, obtain consent for Colonoscopy Examination, prescribe and provide instruction for bowel preparation, clarify the arrangement of extra services and charges if applicable;
  - (ii) discuss the management plan and associated charges in case of complications and reach a mutually agreed management plan before the Colonoscopy Examination;
  - (iii) schedule the date of colonoscopy examination noting that the waiting time from Pre-procedural Consultation to Colonoscopy Examination should be less than 4 weeks; and
  - (iv) input information as required by the CRC IT System and submit the claim for Subsidy for Pre-procedural Consultation (Figure 7).

## Figure 6 : Search participant by inserting HKIC or inputting personal identity