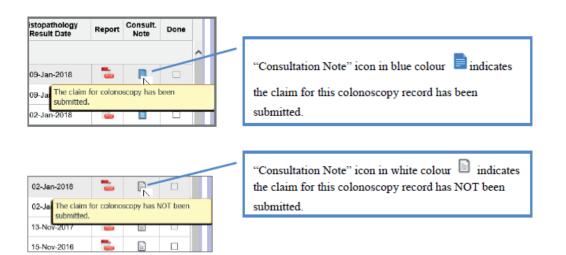

#### Figure 4 : "To-do List" of CS

| Search Enrolled Participant To-de          | List Payment C   | taim • My Profile                   |                                |                               |          |                  |          |
|--------------------------------------------|------------------|-------------------------------------|--------------------------------|-------------------------------|----------|------------------|----------|
| ſo-do List                                 |                  |                                     |                                | ١                             | HC4 HOSE | PITAL Ch         | ange HCI |
| Participant Name                           | Phone            | Pre-procedural<br>Consultation Date | Date Performing<br>Colonoscopy | Histopathology<br>Result Date | Report   | Consult.<br>Note | Done     |
| Histopathology laboratory res<br>(1 Item)  | ult uploaded     |                                     |                                |                               |          |                  |          |
| UEN, TAI MAN                               | 91234567         | 12-Jan-2020                         | 10-Oct-2019                    | 15-Jan-2020                   | -        |                  |          |
| Incident / complication repor<br>(1 Item)  | ting form has no | t been submitted in 7               | days                           |                               |          |                  |          |
| UEN, TAI MAN                               | 91234567         | 12-Jan-2020                         | 10-Oct-2019                    | 15-Jan-2020                   |          |                  | NA       |
| Participants seen for colonose<br>(1 Item) | opy but paymen   | t claim has not been :              | submitted in 5 weeks           |                               |          |                  |          |
| UEN, TAI MAN                               | 91234567         | 12-Jan-2020                         | 10-Oct-2019                    | 15-Jan-2020                   | -        |                  | NA       |
|                                            |                  |                                     |                                |                               |          | Total 3 (        | ecord(s) |
|                                            |                  |                                     |                                |                               |          | Total 3 r        | ecord(s) |

## Figure 5 : View the "To-do List" of different HCI under the same HCP

| To-do List                                 |              |                                     |                                |                               | HC4 HOS | PITAL Cha | ange HC  |
|--------------------------------------------|--------------|-------------------------------------|--------------------------------|-------------------------------|---------|-----------|----------|
| Participant Name                           | Phone        | Pre-procedural<br>Consultation Date | Date Performing<br>Colonoscopy | Histopathology<br>Result Date | Report  | Consult.  | Done     |
| Histopathology laboratory res<br>(1 Item)  | ult uploaded |                                     |                                |                               |         |           |          |
| YUEN, TAI MAN                              | 91234567     | 12-Jan-2020                         | 10-Oct-2019                    | 15-Jan-2020                   |         |           |          |
| Incident / complication repor              | ting form    | je HCI                              |                                |                               |         |           |          |
| (1 Item)                                   | HCI          | VHC4 HOSPITAL                       |                                | ¥.                            |         |           |          |
| YUEN, TAI MAN                              | 9121         |                                     |                                | 5-Jan-2020                    |         |           | NA       |
| Participants seen for colonose<br>(1 Item) | copy but     |                                     | ок са                          | ncel                          |         |           |          |
| YUEN, TAI MAN                              | 91234567     | 12-Jan-2020                         | 10-Oct-2019                    | 15-Jan-2020                   | -       |           | NA       |
|                                            |              |                                     |                                |                               |         |           |          |
|                                            |              |                                     |                                |                               |         | Total 3 n | ecord(s) |
|                                            |              |                                     |                                |                               |         |           |          |