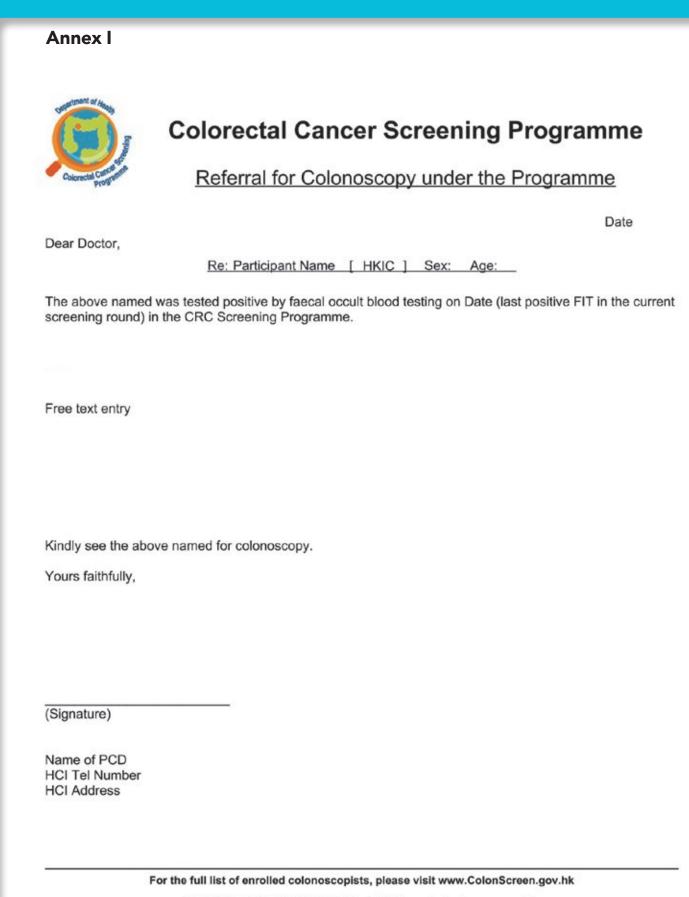

#### **<u>Receiving referral from enrolled PCD</u>**

Primary Care Doctors (PCD) who receive a positive FIT report from the designated chemical pathology laboratory will call back the participant for a consultation and to issue a prescribed referral letter. A sample of the referral letter is shown in Annex I.