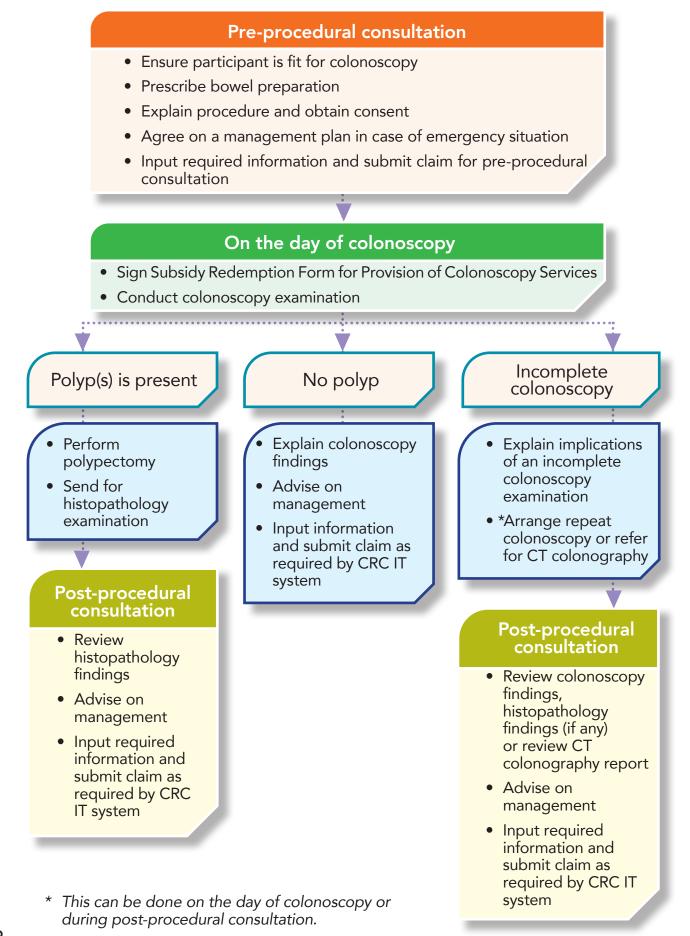

#### 1.1.3 Workflow

Under the Programme, a two-tier screening protocol will be adopted, i.e. Faecal Immunochemical Test (FIT) as the first tier screening test followed by colonoscopy examination if the FIT result is positive.

#### **<u>Receiving referral from enrolled PCD</u>**

Primary Care Doctors (PCD) who receive a positive FIT report from the designated chemical pathology laboratory will call back the participant for a consultation and to issue a prescribed referral letter. A sample of the referral letter is shown in Annex I.

#### Providing the Standard Package of Colonoscopy Service

The bearer of the referral letter will contact any enrolled CS to make an appointment for Pre-procedural Consultation with the intention of receiving the "Standard Package of Colonoscopy Service". The CS should provide the Government subsidised Standard Package of Colonoscopy Service which comprises the following elements:

#### (a) Pre-procedural Consultation

- CS can login the Colorectal Cancer Information Technology System (CRC IT System) and verify personal and clinical data of the participant.
- CS should assess medical fitness of the participant for Colonoscopy Examination.
- If the participant is fit for Colonoscopy Examination, the CS should explain the procedure, risks and complications, obtain consent for Colonoscopy Examination, prescribe and provide instructions for bowel preparation, book a colonoscopy session, reach mutual agreement including management plan and associated charges in case of complications, clarify the arrangement and charges for extra services (if applicable) with the participant.
- CS makes a booking of Colonoscopy Examination for the participant, inputs the date and facility of performing colonoscopy in the CRC IT System.

#### (b) Colonoscopy Examination

 CS should provide Colonoscopy Examination as a day case including conscious sedation and consumables for the removal of polyp, e.g. clips, hot biopsy forceps or snare.

- If a manageable number of polyps are detected during Colonoscopy Examination, polypectomy should be performed under safe conditions and specimens should be sent to a laboratory designated by Government for histopathology examination.
- After the Colonoscopy Examination, CS should arrange the Post-procedural Consultation(s) which can be optional depending on the clinical need for explaining the Colonoscopy Examination result (for example the histopathology report results if applicable), making referral, and arranging postprocedural clinical care as appropriate.

#### Extra services NOT included in the Standard Package of Colonoscopy Service

The following extra services are NOT included in the Standard Package of Colonoscopy Service. CS should reach mutual agreement with the participant regarding their arrangement and charges for such extra services.

- Overnight stay in a private hospital;
- Monitored anaesthetic care or general anaesthesia;
- Management for further polypectomy in the situation where the polyp(s) detected during the complete colonoscopy is/are not completely removed;
- Management of complications arising from the Colonoscopy Examination such as bleeding, infection, bowel perforation or severe reaction to sedation;
- Management of colorectal cancer or other lesion(s) detected after the Colonoscopy Examination.

#### Service pledge for the Standard Package of Colonoscopy Service

Care should be taken to observe the following service pledges when providing the Government subsidised Standard Package of Colonoscopy Service.

- The waiting time from the participant approaching the CS to the Pre-procedural Consultation should be less than 4 weeks.
- The waiting time from Pre-procedural Consultation to Colonoscopy Examination should be less than 4 weeks.
- The waiting time from Colonoscopy Examination to Postprocedural Consultation, if any, should be less than 5 weeks.

7

A flow chart summarizing the workflow of Standard Package of Colonoscopy Service provided by Colonoscopy Specialist